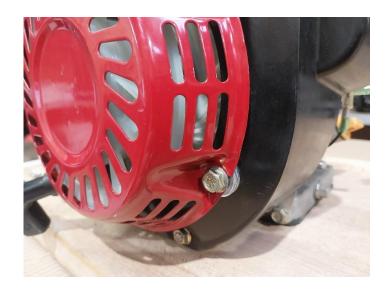

## Mounting and modification guide:

1. Center the recoil starter, mark and cut slots in the 3 mounting holes.

2. Use 2 washers between the recoil starter and the engine.

3. Mount the recoil starter with the 3 original bolts.