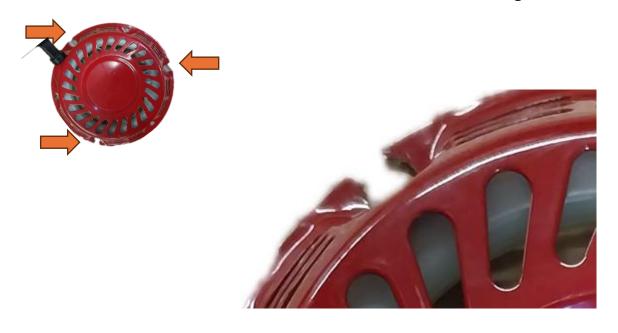

## Mounting and modification guide:

1. Center the recoil starter, mark and cut slots in the 3 mounting holes.

2. Use 2 washers between the recoil starter and the engine.

3. Mount the recoil starter with the 3 original bolts.