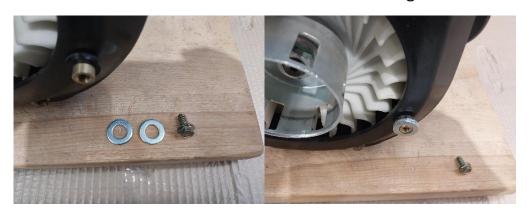

## Mounting and modification guide:

1. Center the recoil starter, mark and cut slots in the 3 mounting holes.

2. Use 2 washers between the recoil starter and the engine.

3. Mount the recoil starter with the 3 original bolts.